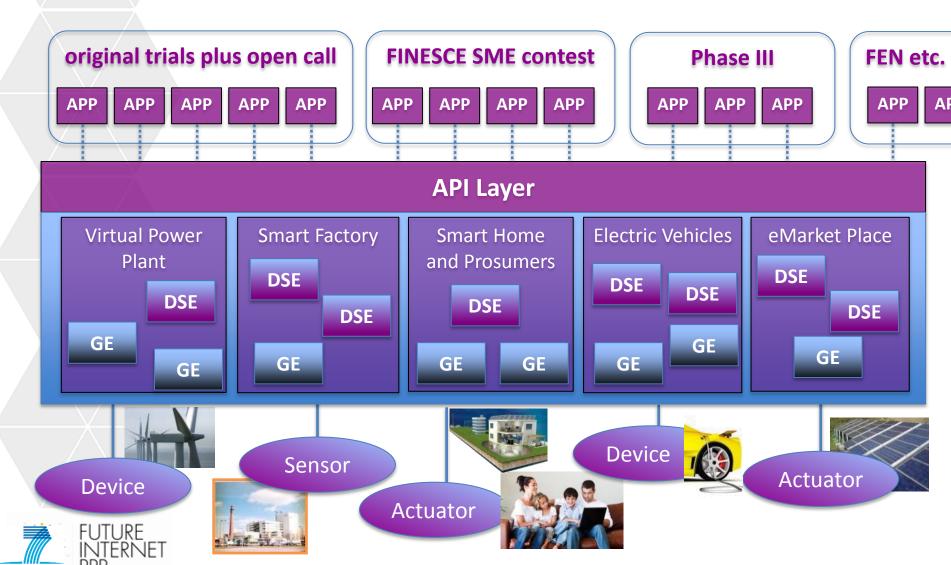

## FI PPP: PREPARING THE INTERNET OF THINGS AND SERVICES

## PLATFORM AND APPS FOR THE SMART ENERGY WORLD

## BEYOND FINESCE: CREATING AN ECOSYSTEM