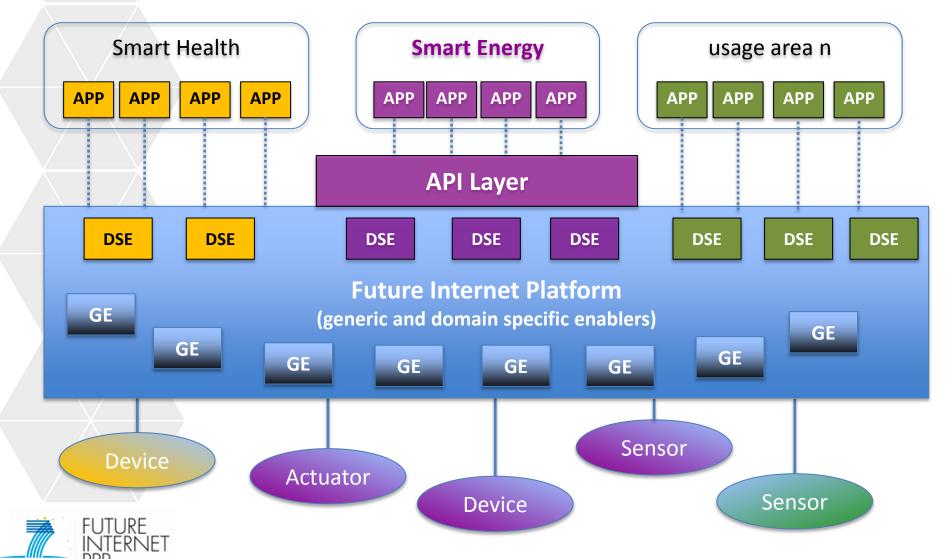

## FI PPP: PREPARING THE INTERNET OF THINGS AND SERVICES

## PLATFORM AND APPS FOR THE SMART ENERGY WORLD

## BEYOND FINESCE: CREATING AN ECOSYSTEM